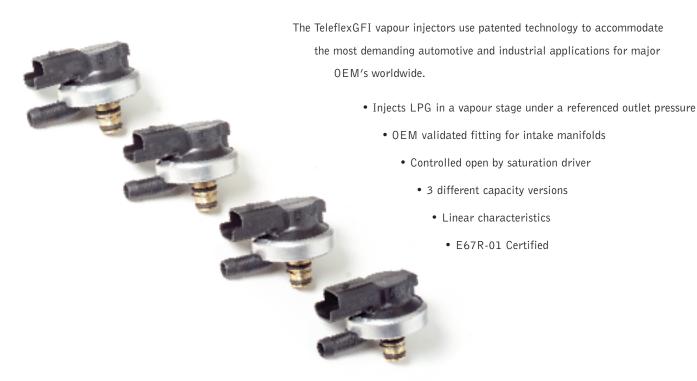

|                                  | LPG Injector                                     |
|----------------------------------|--------------------------------------------------|
| Input Pressure                   | 80-85 kPa referenced to MAP                      |
| Fuel Flow Rate (LPG Normal)      | Up to 2.4 g/s                                    |
| Durability                       | 300 million cycles                               |
| Minimum Injection Pulse          | 4 ms                                             |
| Operating Temperatures           | $0^{\circ}\text{C}\text{to}+125^{\circ}\text{C}$ |
| Linearity                        | +/-2% (above 5 ms Ti)                            |
| Production Static Flow Deviation | +/-5%                                            |
| Open